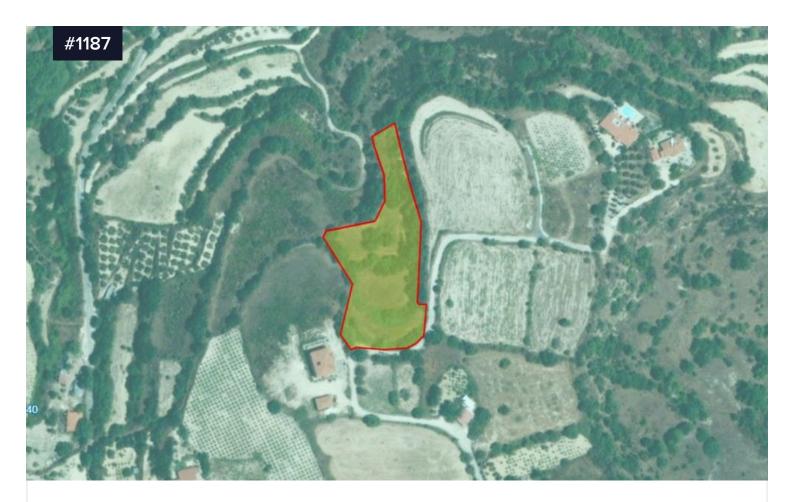

## FOR SALE: Prime Residential Land in Tsada, €280,000 Paphos

Tsada, Paphos

Εμβαδόν

[] 5356 m<sup>2</sup>

Looking to build your dream home or invest in real estate? This large plot in the serene area of Tsada offers a fantastic opportunity for residential development!

Plot Size: 5,356 sq.m. Building Density: 60%

Coverage: 35% Max Floors: 2

Max Height: 8.3 meters

This quiet location, surrounded by nature and with stunning views, is perfect for those seeking tranquility just minutes away from the city!