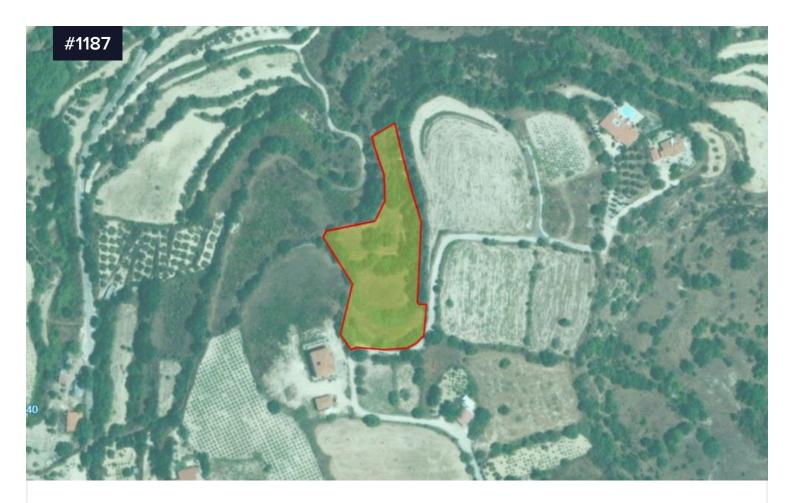

## FOR SALE: Prime Residential Land in Tsada, Paphos

€280,000

€337,000

Tsada, Paphos

Area

[] 5356 m<sup>2</sup>

Looking to build your dream home or invest in real estate? This large plot in the serene area of Tsada offers a fantastic opportunity for residential development!

Plot Size: 5,356 sq.m. Building Density: 60%

Coverage: 35% Max Floors: 2

Max Height: 8.3 meters

This quiet location, surrounded by nature and with stunning views, is perfect for those seeking tranquility just minutes away from the city!