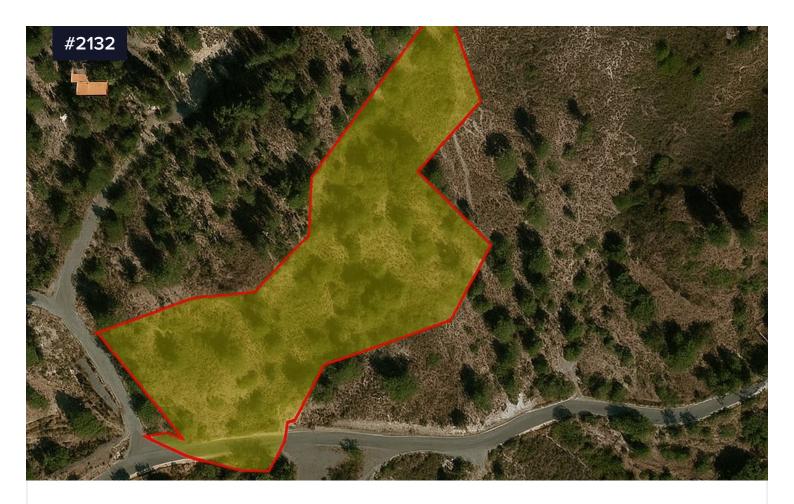

## For Sale – Large Residential Plot in Kato Platres, Limassol

€495,000

Platres Kato, Limassol

Area

[] 8841 m<sup>2</sup>

Prime Mountain Village Plot with Registered Road Access

This rare property is located in the cool and scenic village of Kato Platres, a sought-after destination in the Troodos mountain range. The land enjoys registered road access from one side, offering easy access and development potential. Although the shape is irregular, it provides great flexibility for architectural design in a natural, tranquil setting.